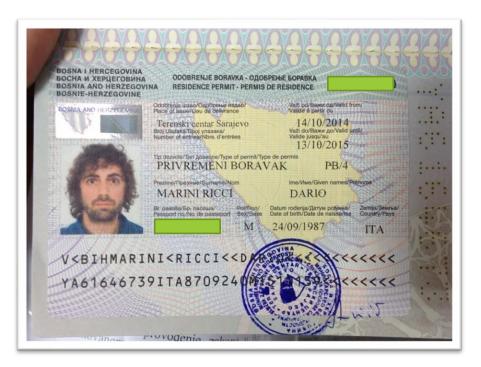

## WHAT YOU NEED TO KNOW/DO? REGULATING STATUS

Residence permit is a official stamp given by the official at the Service for foreing affairs of the Ministry of defence of Bosnia and Herzegovina for the person that entered Bosnia and Herzegovina for non-touristic reasons and presented needed documents.

## WHAT YOU NEED TO KNOW/DO? REGULATING STATUS

In order to obtain this permit, you need to collect certain documents and bring it personally to the **Service for Foreigners' Affairs of Bosnia and Herzegovina**.