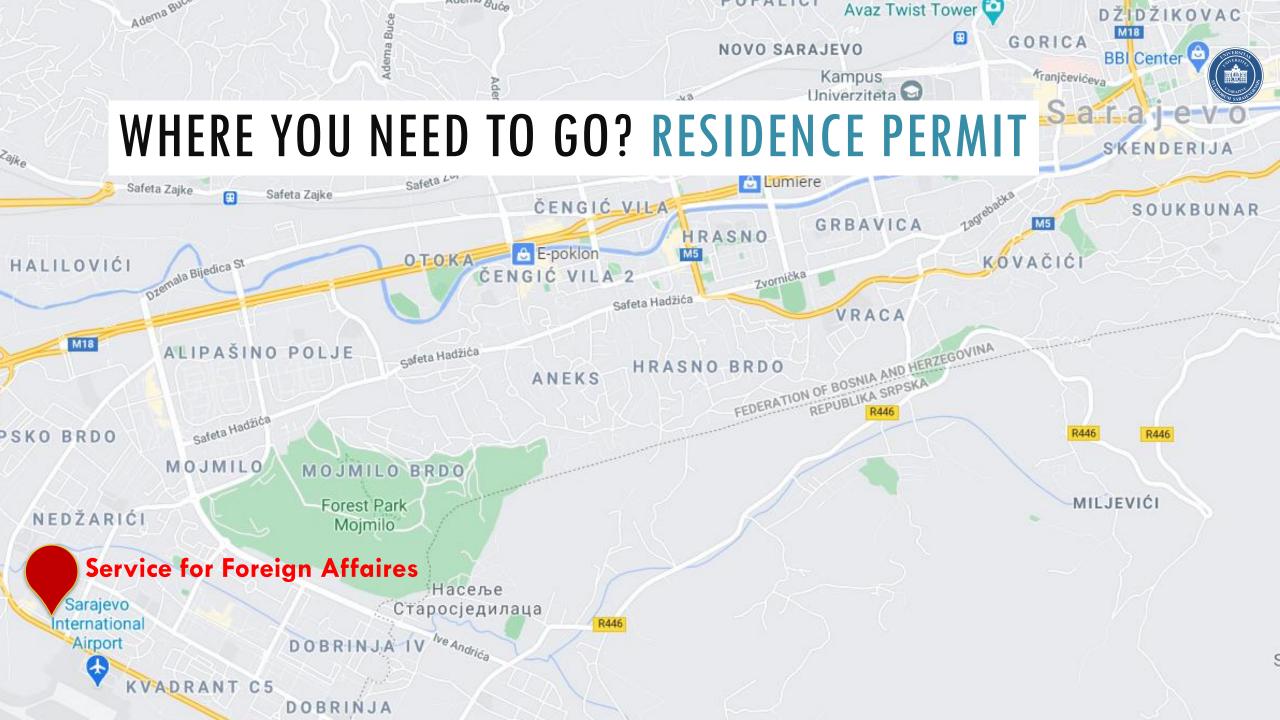

## WHAT YOU NEED TO KNOW/DO? REGULATING STATUS

Residence permit is a official stamp given by the official at the Service for foreing affairs of the Ministry of defence of Bosnia and Herzegovina for the person that entered Bosnia and Herzegovina for non-touristic reasons and presented needed documents.

## WHAT YOU NEED TO KNOW/DO? REGULATING STATUS

In order to obtain this permit, you need to collect certain documents and bring it personally to the **Service for Foreigners' Affairs of Bosnia and Herzegovina**.

## you need to go to the Foreign Affairs office and apply for white card that is issued on the spot.