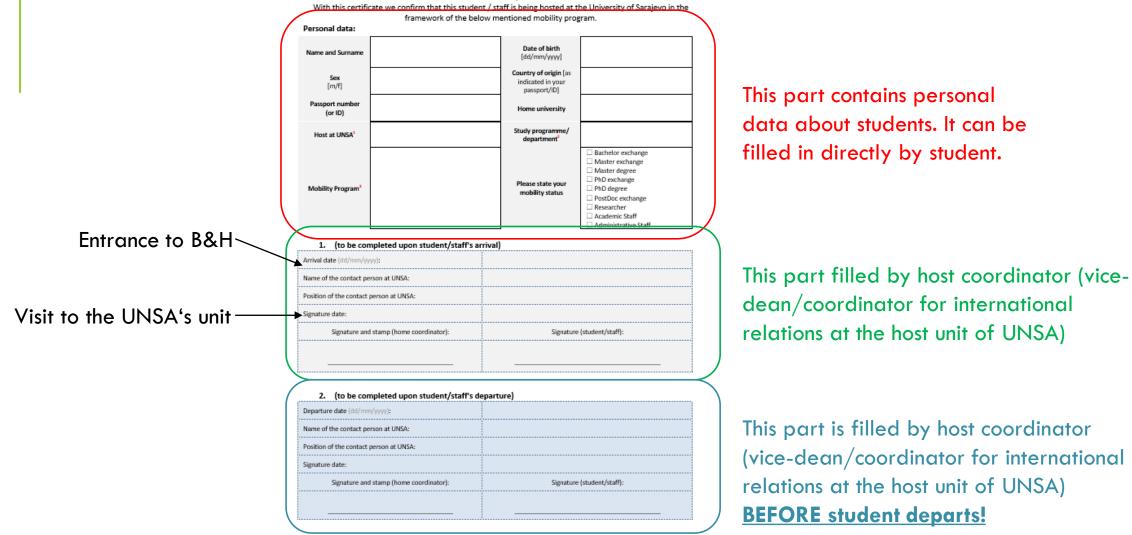

## WHAT YOU NEED TO KNOW/DO? ARRIVAL

**Confirmation of arrival** is a document stating the begining date of your mobility.

Needed to be sent to your home university (scanned, by email).

Some of you brought your home university's document to be signed, while some didn't – in that case you use ours.

This document is prepared and signed by your host vice-dean and by you.

Documents needs to be sent to your home coordinators.

When they confirm the have accept it, your mobility officially starts!

#### CONFIRMATION OF ARRIVAL/DEPARTURE MOBILITY

<sup>1</sup> indicate the host institution at the University of Sarajevo (faculty, academy, center, ...)

<sup>&</sup>lt;sup>2</sup> indicate study programme you are registered at your home university

<sup>&</sup>lt;sup>3</sup> i.e. Erasmus+, Erasmus Mundus, Mevlana, Ceepus, Bilateral, DAAD, Fulbright or other mobility program